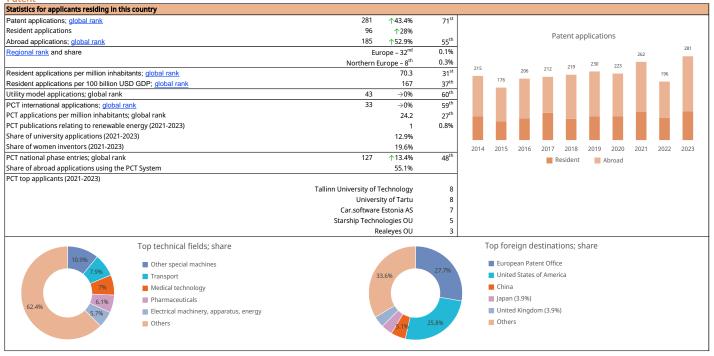

# 0. Patent 80 — Total Abroad

48,162

24,980

21,525

20,763

12,582

24.2%

12.5%