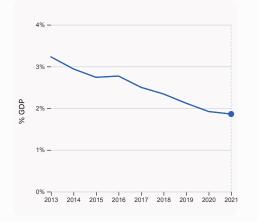

#### 2.1.1 Expenditure on education, % GDP

was equal to 1.86% GDP in 2021, down by 0.06 percentage points from the year prior – and equivalent to an indicator rank of 121.