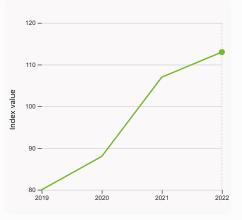

was equal to an index value of 113 in 2022, up

by 5.61% from the year prior - and equivalent