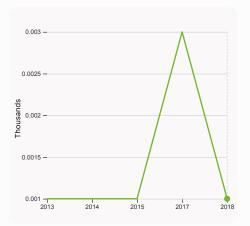

#### 6.1.1 Patents by origin

was equal to 0.001 Thousands in 2018, down by 66.67% from the year prior – and equivalent to an indicator rank of 128.

6.1.5 Citable documents H-index

to an indicator rank of 117.