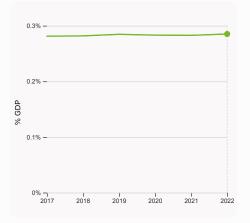

#### 6.2.2 Unicorn valuation, % GDP

was equal to 0 % GDP in 2023 – and equivalent to an indicator rank of 48.

was equal to 0.285% GDP in 2022, up by 0.0024 percentage points from the year prior – and equivalent to an indicator rank of 46.