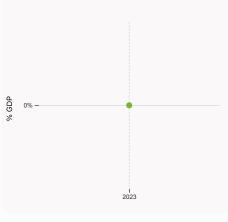

#### 6.2.2 Unicorn valuation, % GDP

was equal to 0 % GDP in 2023 – and equivalent to an indicator rank of 48.

was equal to 0.285% GDP in 2022, up by 0.0024 percentage points from the year prior – and equivalent to an indicator rank of 46.