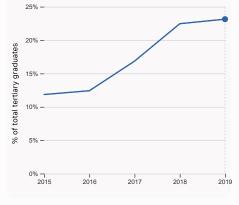

# 2.2.2 Graduates in science and engineering, %

was equal to 23.14% of total tertiary graduates in 2019, up by 0.68 percentage points from the year prior – and equivalent to an indicator rank of 54.

Average score