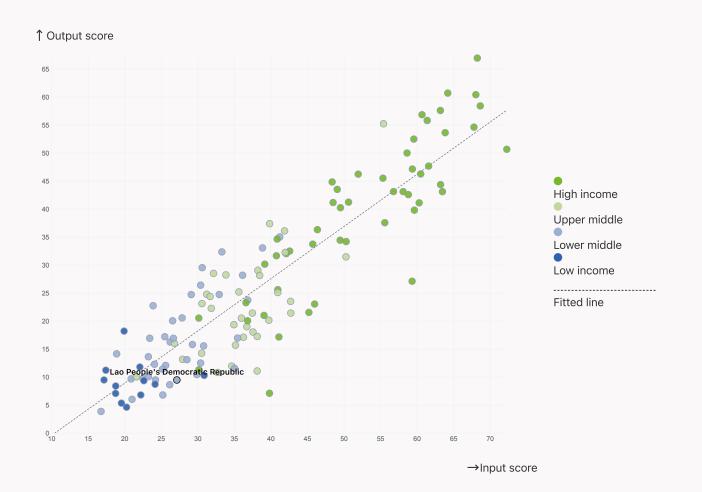

### → Effectively translating innovation investments into innovation outputs

The chart below shows the relationship between innovation inputs and innovation outputs. Economies above the line are effectively translating costly innovation investments into more and higher-quality outputs.

Lao People's Democratic Republic produces less innovation outputs relative to its level of innovation investments.

#### > Relationship between innovation inputs and outputs