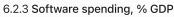

was equal to 4.68% of total manufacturing output in 2015, up by with no change from the year prior – and equivalent to an indicator rank of 103.