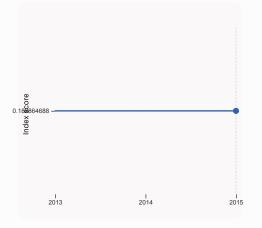

1 2020

was equal to an average score of 0 for the top 3 universities in 2022, equivalent to an indicator rank of 71.

I 2021 1 2022