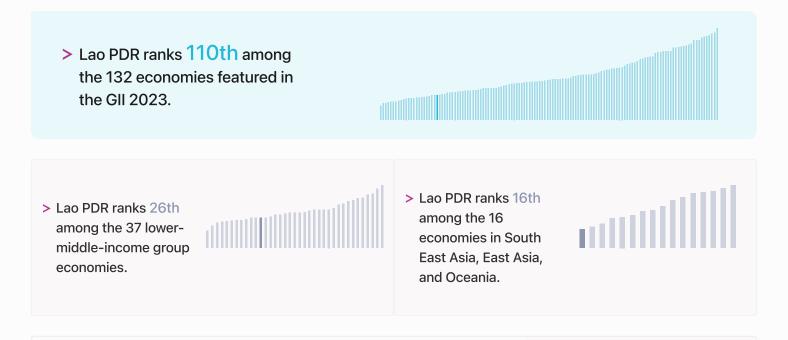

# Lao People's Democratic Republic ranking in the Global Innovation Index 2023

#### > Lao PDR GII Ranking (2020-2023)

The table shows the rankings of Lao PDR over the past four years. Data availability and changes to the GII model framework influence year-on-year comparisons of the GII rankings. The statistical confidence interval for the ranking of Lao PDR in the GII 2023 is between ranks 106 and 117.

|      | GII Position | Innovation Inputs | Innovation Outputs |
|------|--------------|-------------------|--------------------|
| 2020 | 113rd        | 127th             | 95th               |
| 2021 | 117th        | 123rd             | 112nd              |
| 2022 | 112nd        | 98th              | 122nd              |
| 2023 | 110th        | 100th             | 120th              |