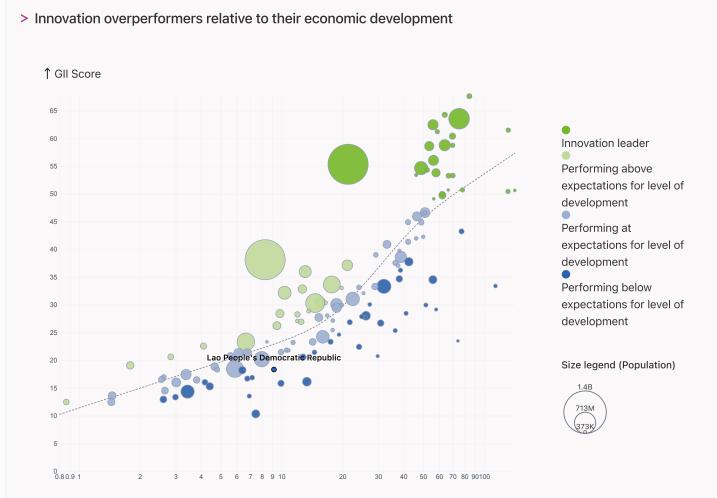

### → Expected vs. observed innovation performance

The bubble chart below shows the relationship between income levels (GDP per capita) and innovation performance (GII score). The trend line gives an indication of the expected innovation performance according to income level. Economies appearing above the trend line are performing better than expected and those below are performing below expectations.

> Relative to GDP, Lao People's Democratic Republic's performance is below expectations for its level of development.

 $\rightarrow$ GDP per capita, PPP logarithmic scale (thousands of \$)