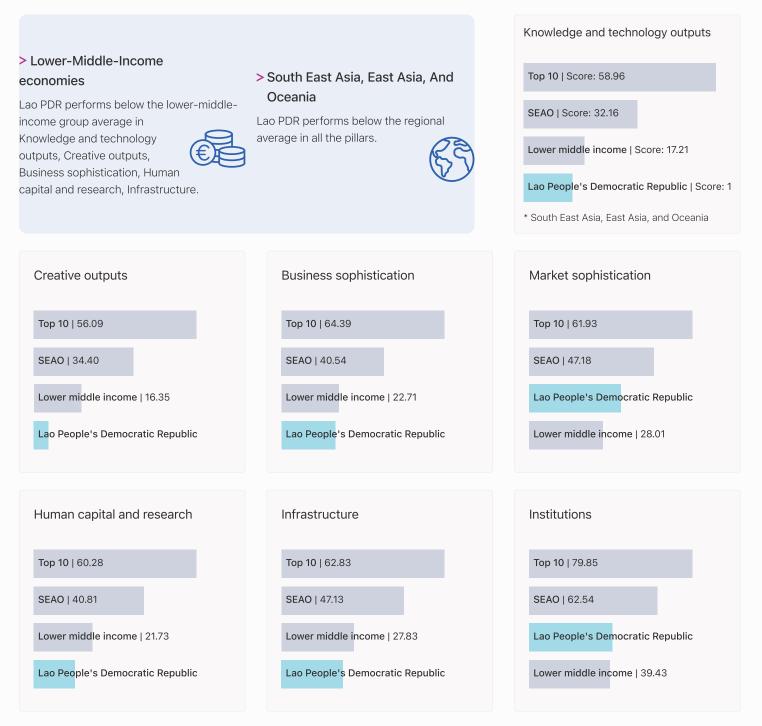

### Benchmark of Lao PDR against other country groupings for each of the seven areas of the GII Index

The charts shows the relative position of Lao People's Democratic Republic (blue bar) against other country groupings (grey bars), for each of the seven areas of the GII Index.