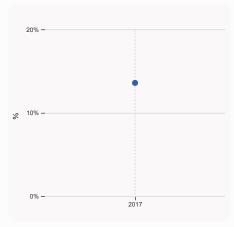

#### 5.1.1 Knowledge-intensive employment, %

was equal to 13.59 % in 2017, equivalent to an indicator rank of 96.